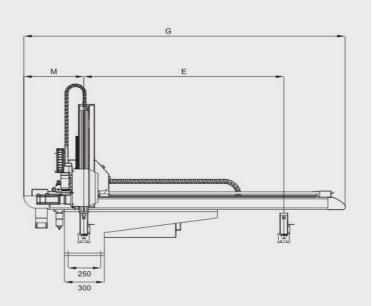

## **Outer Dimensions**

| Model        | A    | В | С   | D    | E    | E | G    | н   | 1    | J   | к   | М   |
|--------------|------|---|-----|------|------|---|------|-----|------|-----|-----|-----|
| BRB1000WS-S2 | 1460 | / | 550 | 1460 | 1500 | / | 2440 | 170 | 920  | 160 | 130 | 420 |
| BRB1200WS-S2 | 1620 | / | 610 | 1660 | 1700 | / | 2620 | 170 | 1000 | 200 | 120 | 470 |