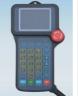

## CONTROLLER

> Palm controller with dialogue type operation interface, the display language is changeable, easy for learn

> Eight sets built-in programs, with L/U take out function

> Applicable to all types of products take out.

> Traverse stroke can be used to place products in multiple points (99 points at most) to stracking products.