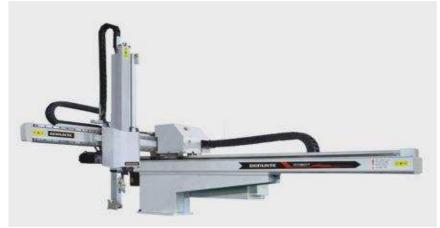

## High Precision Two-axis AC Servo Traversing Robot-Telescopic Type

**BRB800~1200** Series is applicable to all types of horizontal injection machine ranges of 100~650T for take-out products and sprues. Vertical arm is telescopic type, suitable for two plate mold products take out. Traverse axis and vertical axis driven by AC servo motor. After installed this robot, the productivity will be increased 10~30%, reduce defective rate, ensure safety of operators, reduce manpower and accurately control the output to reduce waste.