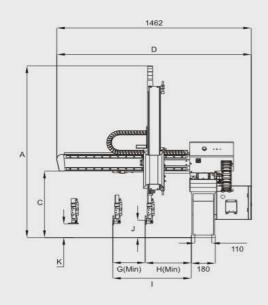

## **Outer Dimensions**

| Model        | A    | В | С   | D    | E    | E | G    | н   | 1    | J   | к   | М   |
|--------------|------|---|-----|------|------|---|------|-----|------|-----|-----|-----|
| BRB1000WS-S2 | 1460 | / | 550 | 1460 | 1500 | / | 2440 | 170 | 920  | 160 | 130 | 420 |
| BRB1200WS-S2 | 1620 | / | 610 | 1660 | 1700 | / | 2620 | 170 | 1000 | 200 | 120 | 470 |